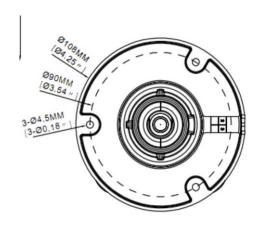

## **Technical Specifications**

| Model No.               | DSS-BVLT-1080PW-Z                                                               |
|-------------------------|---------------------------------------------------------------------------------|
| Camera                  |                                                                                 |
| Image sensor            | 1/2.7" Progressive CMOS                                                         |
| Min. illumination       | 0.01 Lux @ (F1.2,AGC ON),0 Lux with IR /0.014 Lux @ (F1.4,AGC ON),0 Lux with IR |
| Shutter time            | 1 / 25 s to 1 / 50,000 s                                                        |
| Lens                    | Motorized Lens 5-50mm Angle of View: 59.9° - 4.1°                               |
| Lens mount              | M14                                                                             |
| Day & night             | ICR                                                                             |
| Digital noise reduction | 3D DNR                                                                          |
| Wide dynamic range      | DWDR                                                                            |
| Synchronization         | Internal synchronization                                                        |
| HD Video Output         | 1 Analog HD ouput Yellow                                                        |
| Video Format            | TVI AHD CVI Analog                                                              |
| S/N Ratio               | More than 52dB                                                                  |
| Image                   |                                                                                 |
| Max. Image Resolution   | 1920(H)*1080(V)                                                                 |
| Signal System           | NTSC                                                                            |
| Frame rate              | 1080p@25fps / 1080p@30fps                                                       |
| Image settings          | Saturation, brightness, contrast, sharpness adjustable through                  |
|                         | client software or web browser                                                  |
| BLC                     | Supported                                                                       |
| OSD Menu                |                                                                                 |
| Scene                   | Indoor, Outdoor, Low Light                                                      |
| Camera ID               | On/off                                                                          |
| AGC                     | Support                                                                         |
| D/N Mode                | Color/BW                                                                        |
| White Balance           | ATW, AWC-SET, Indoor, Outdoor, Manual                                           |
| Privacy Mask            | On/Off, Maximum 8 Zones                                                         |
| Motion Detection        | On/Off, maximum 4 zones                                                         |
| BLC                     | Support                                                                         |
| Anti-Flicker            | On/Off                                                                          |
| Function                | Eclipse, Digital noise reduction, Digital zoom(62x), Slow shutt                 |
|                         | er, Mirror, Defog, Defect pixel correction, SMART D-ZOOM                        |
| Language                | English, Japanese, CHN1, CHN2, Korean, German, French, Italian,                 |
|                         | Spanish, Polish, Russian, Portuguese, Dutch, Turkish, Hebrew and Arabic         |
| General                 |                                                                                 |
| Operating conditions    | (-22°F ~ 140 °F) humidity 90% or less (non-condensing)                          |
| Power supply            | 12 VDC                                                                          |
| Power consumption       | Max. 4W                                                                         |
| Weather proof rating    | IP66                                                                            |
| IR range                | Up to 150ft                                                                     |
| Dimension               | 11.85"×3.81"×3.54"                                                              |
| Weight                  | 700 g (3 lb)                                                                    |