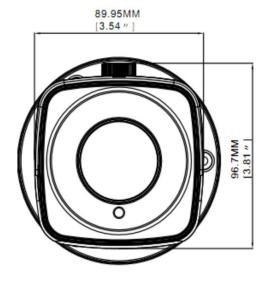

## **Technical Specifications**

| Model No.               | DSS-BVLT-1080PW-Z                                                               |
|-------------------------|---------------------------------------------------------------------------------|
| Camera                  |                                                                                 |
| Image sensor            | 1/2.7" Progressive CMOS                                                         |
| Min. illumination       | 0.01 Lux @ (F1.2,AGC ON),0 Lux with IR /0.014 Lux @ (F1.4,AGC ON),0 Lux with IR |
| Shutter time            | 1 / 25 s to 1 / 50,000 s                                                        |
| Lens                    | Motorized Lens 5-50mm Angle of View: 59.9° - 4.1°                               |
| Lens mount              | M14                                                                             |
| Day & night             | ICR                                                                             |
| Digital noise reduction | 3D DNR                                                                          |
| Wide dynamic range      | DWDR                                                                            |
| Synchronization         | Internal synchronization                                                        |
| HD Video Output         | 1 Analog HD ouput Yellow                                                        |
| Video Format            | TVI AHD CVI Analog                                                              |
| S/N Ratio               | More than 52dB                                                                  |
| Image                   |                                                                                 |
| Max. Image Resolution   | 1920(H)*1080(V)                                                                 |
| Signal System           | NTSC                                                                            |
| Frame rate              | 1080p@25fps / 1080p@30fps                                                       |
| Image settings          | Saturation, brightness, contrast, sharpness adjustable through                  |
|                         | client software or web browser                                                  |
| BLC                     | Supported                                                                       |
| OSD Menu                |                                                                                 |
| Scene                   | Indoor, Outdoor, Low Light                                                      |
| Camera ID               | On/off                                                                          |
| AGC                     | Support                                                                         |
| D/N Mode                | Color/BW                                                                        |
| White Balance           | ATW, AWC-SET, Indoor, Outdoor, Manual                                           |
| Privacy Mask            | On/Off, Maximum 8 Zones                                                         |
| Motion Detection        | On/Off, maximum 4 zones                                                         |
| BLC                     | Support                                                                         |
| Anti-Flicker            | On/Off                                                                          |
| Function                | Eclipse, Digital noise reduction, Digital zoom(62x), Slow shutt                 |
|                         | er, Mirror, Defog, Defect pixel correction, SMART D-ZOOM                        |
| Language                | English, Japanese, CHN1, CHN2, Korean, German, French, Italian,                 |
|                         | Spanish, Polish, Russian, Portuguese, Dutch, Turkish, Hebrew and Arabic         |
| General                 |                                                                                 |
| Operating conditions    | (-22°F ~ 140 °F) humidity 90% or less (non-condensing)                          |
| Power supply            | 12 VDC                                                                          |
| Power consumption       | Max. 4W                                                                         |
| Weather proof rating    | IP66                                                                            |
| IR range                | Up to 150ft                                                                     |
| Dimension               | 11.85"×3.81"×3.54"                                                              |
| Weight                  | 700 g (3 lb)                                                                    |