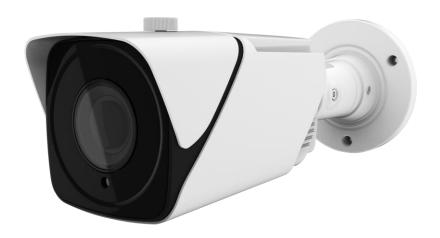

Model #: DSS-BVLT-1080PW-Z

## Features:

- 1/2.7" Progressive CMOS
- HD1080P Video Output
- Adopt HDTVI Technology
- UTC, OSD, 3D DNR, Smart IR, DWI
- Motorized 5-50mm Vari-Focal Lens
- 150 Ft. Night Vision
- Vandal Resistant IP66 Weatherproof
- True Day/Night
- 3 Years Warranty